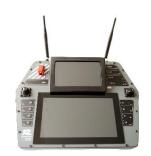

### FOCUS ON NEWCO: SKYROBOTIC SPA

**SR-SF6 RPAS Remotely Piloted Aircraft System** 

FLIGHT CASE TROLLEY

GROUND CONTROL STATION

POWER STATION

Italeaf @ltaleaf www.facebook.com/Italeaf www.italeaf.com info@italeaf.com